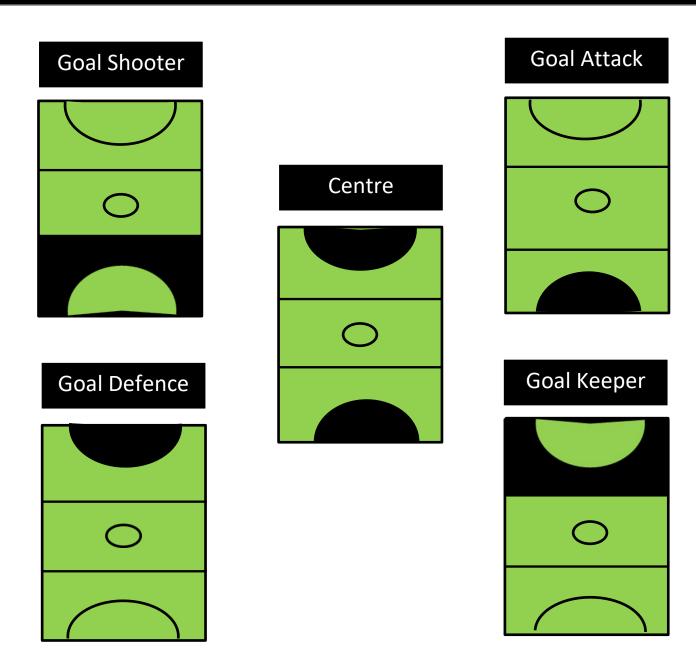

## Rocky Style Fast 5 Rules and Playing Areas (Green shooting end)

## **Rules Modified for Fast Five Netball**

- **1.** First centre pass will be determined by toss. Centre passes will then run alternately following quarter breaks.
- **2.** No Centre pass after goal scored. Non-scoring team will take a baseline throw in to restart play.
- **3.** Any player (except GK) can shoot from their respective playing areas. No power quarters
- **4.** Successful shots from within the blue arc of goal circle are worth 1 point.
- **5.** Successful shots taken from outside blue arc of the goal circle are worth 2 points.